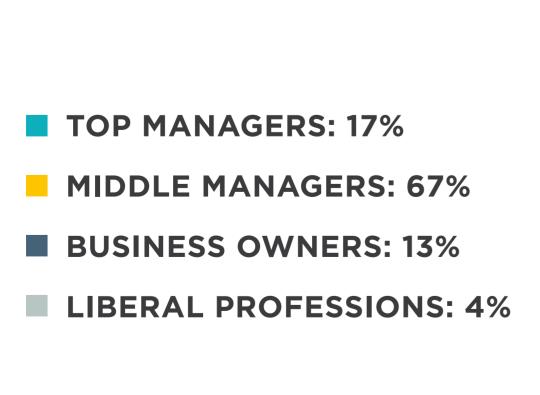

## **PROFILE BY INDUSTRY**

\*PERCENTAGES ARE ROUNDED AND MAY NOT EQUAL 100%.

**BANKING: 15% REAL ESTATE & CONSTRUCTION: 15% ADVERTISING: 11%** 

IT: 11%

**ELECTRONICS & COMMUNICATIONS: 11% AEROSPACE/AUTOMOTIVE/TRANSPORT: 7% RETAIL & DISTRIBUTION: 4% FACILITY MANAGEMENT: 4% HEALTH CARE: 4% STELL PRODUCTION: 4%** 

**OFFICE SOLUTIONS: 4% TOURISM: 4%** 

**CONSULTING: 4% MEDIA: 4%** 

AUTOMOTIVE/ **TRANSPORT** 

**RETAIL & DISTRIBUTION** 

FACILITY MANAGEMENT

STELL PRODUCTION

**OFFICE SOLUTIONS** 

HEALTH CARE

TOURISM

MEDIA

CONSULTING

**ADVERTISING** 

**TECHNOLOGY** 



## **PROFILE BY UNIVERSITY**



## **PROFILE BY AGE**

25 - 30

7%

30 - 35

33%

36 - 40

56%

41 - 45

## **PROFILE BY JOB TITLE**