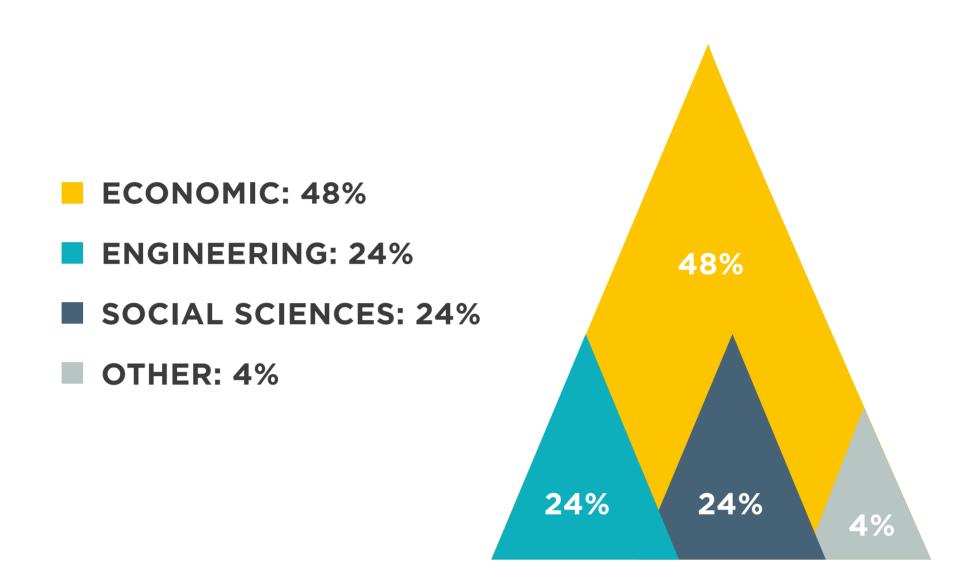

## **PROFILE BY INDUSTRY**

\*PERCENTAGES ARE ROUNDED AND MAY NOT EQUAL 100%.

**BANKING: 15% REAL ESTATE & CONSTRUCTION: 15% ADVERTISING: 11%** 

IT: 11%

**ELECTRONICS & COMMUNICATIONS: 11% AEROSPACE/AUTOMOTIVE/TRANSPORT: 7% RETAIL & DISTRIBUTION: 4% FACILITY MANAGEMENT: 4% HEALTH CARE: 4% STELL PRODUCTION: 4%** 

**OFFICE SOLUTIONS: 4% TOURISM: 4%** 

**CONSULTING: 4% MEDIA: 4%** 

AUTOMOTIVE/ **TRANSPORT** 

**RETAIL & DISTRIBUTION** 

FACILITY MANAGEMENT

STELL PRODUCTION

**OFFICE SOLUTIONS** 

HEALTH CARE

TOURISM

MEDIA

CONSULTING

**ADVERTISING** 

**TECHNOLOGY** 



## **PROFILE BY UNIVERSITY**



## **PROFILE BY AGE**

25 - 30

7%

30 - 35

33%

36 - 40

56%

41 - 45

## **PROFILE BY JOB TITLE**