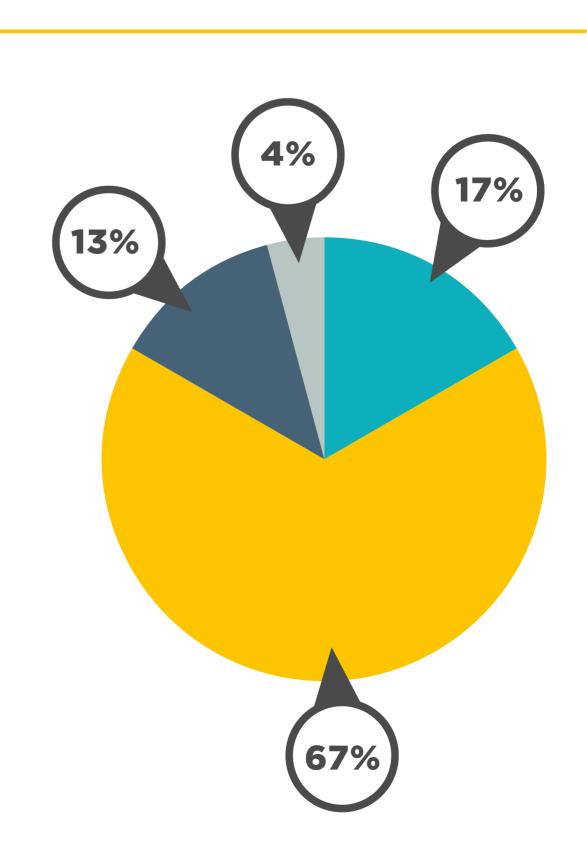

## **PROFILE BY INDUSTRY**

\*PERCENTAGES ARE ROUNDED AND MAY NOT EQUAL 100%.

**BANKING: 15% REAL ESTATE & CONSTRUCTION: 15% ADVERTISING: 11%** 

IT: 11%

**ELECTRONICS & COMMUNICATIONS: 11% AEROSPACE/AUTOMOTIVE/TRANSPORT: 7% RETAIL & DISTRIBUTION: 4% FACILITY MANAGEMENT: 4% HEALTH CARE: 4% STELL PRODUCTION: 4%** 

**OFFICE SOLUTIONS: 4% TOURISM: 4%** 

**CONSULTING: 4% MEDIA: 4%** 

AUTOMOTIVE/ **TRANSPORT** 

**RETAIL & DISTRIBUTION** 

FACILITY MANAGEMENT

STELL PRODUCTION

**OFFICE SOLUTIONS** 

HEALTH CARE

TOURISM

MEDIA

CONSULTING

**ADVERTISING** 

**TECHNOLOGY** 



## **PROFILE BY UNIVERSITY**



## **PROFILE BY AGE**

25 - 30

7%

30 - 35

33%

36 - 40

56%

41 - 45

## **PROFILE BY JOB TITLE**